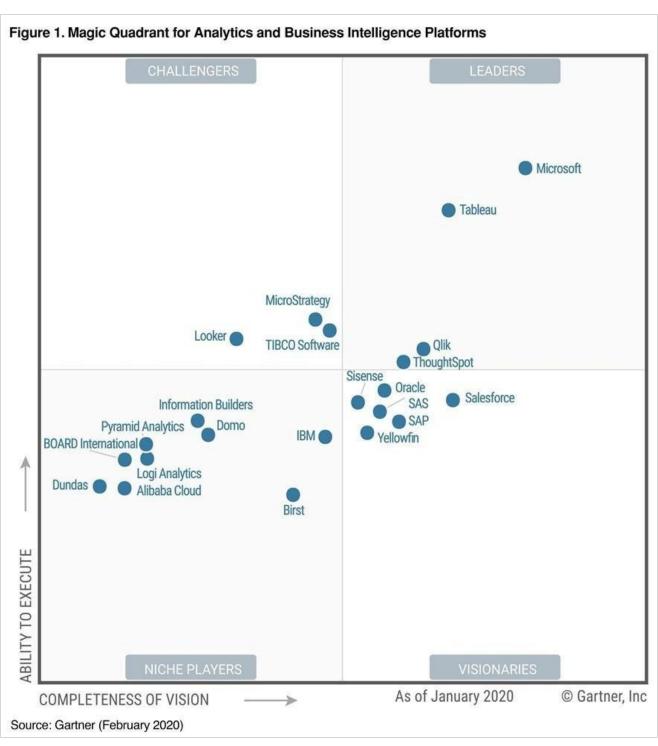

ss users of any background and industry. It empowers businesses to keep up with the continuously evolving technology and outperform its competition through an innovative means of visualizing their data. This allows you to analyse your pricing sales, customer, market and other data using strategic formulas while visualizing the end results in a way that allows you to understand your best next steps and take action.

### Course coverage

- Introduction to BI
- Introduction to Tableau
- Data Connections
- Data Preparation Organizing and Simplifying Data
- Chart Types
- Modifying Charts Formatting and Annotations
- Adding meaning through Tableau Generated Field
- Charts with Geographical information
- Special Field Types
- Calculations
- Controlling data on charts
- Statistics
- Dashboards







# Who should take this course?

- Working professionals who intend to build their career in the field of analytics
- Service line lead / in-charge
- Entrepreneurs
- ▶ Fresh graduates and young professionals
- Mid-level managers

# Course deliverables

- ▶ 12+ hours of learning videos
- Presentations and Publications
- Includes Datasets
- Online Assessments
- Certificate of Completion
- Query support through Email
- Six months of LMS access

# Certification and Assessment

EY will award "Certificate of Completion" upon successful completion of the program:

- Assessment would be based on MCQ's
- Participants will get 3 attempts to clear the assessment
- Participant needs to achieve a minimum score of 50% to pass the exam

#### Contact

For more information contact:

Swati Sharma

E: Swa